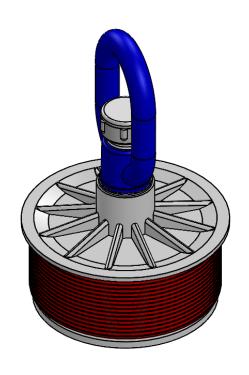

## PRODUCT COMPONENTS

The blank duct plug is comprised of the following components (Figure 1):

- · Plastic top and bottom compression plate
- · Plastic loop nut
- Gasket

## **INSTALLATION INSTRUCTIONS**

- 1. Wipe pipe clean with cloth.
- 2. Back off eye nut or hex nut enough to relieve any pressure on gasket.
- 3. Hand tighten, and then use a screwdriver through loop nut if additional tightening is required.
- 4. Insert duct plug into duct until gasket is completely inside of duct (Figure 2).
- 5. For eye nut: Hold top plate flat against pipe and tighten eye nut until 1 to 3 threads show on bolt through eye nut. Duct plugs fit a range of pipe sizes; tightness will vary dependant upon pipe ID within plug ranges.