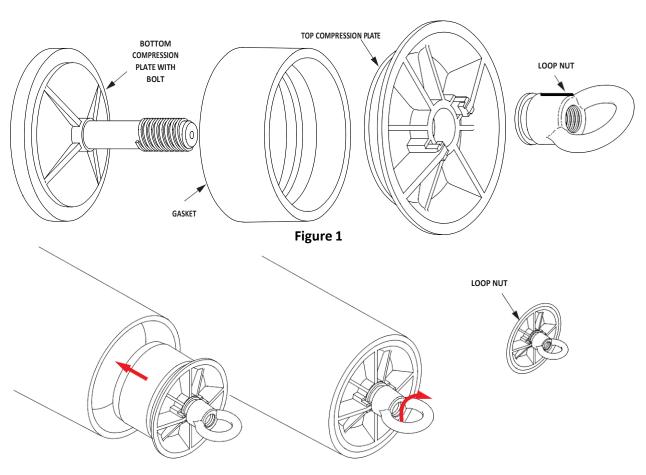

## PRODUCT COMPONENTS

The blank duct plug is comprised of the following components (Figure 1):

- · Plastic top and bottom compression plate
- · Plastic loop nut
- Gasket

## **INSTALLATION INSTRUCTIONS**

- 1. Wipe pipe clean with cloth.
- 2. Back off eye nut or hex nut enough to relieve any pressure on gasket.
- 3. Hand tighten, and then use a screwdriver through loop nut if additional tightening is required.
- 4. Insert duct plug into duct until gasket is completely inside of duct (Figure 2).
- 5. For eye nut: Hold top plate flat against pipe and tighten eye nut until 1 to 3 threads show on bolt through eye nut. Duct plugs fit a range of pipe sizes; tightness will vary dependant upon pipe ID within plug ranges.