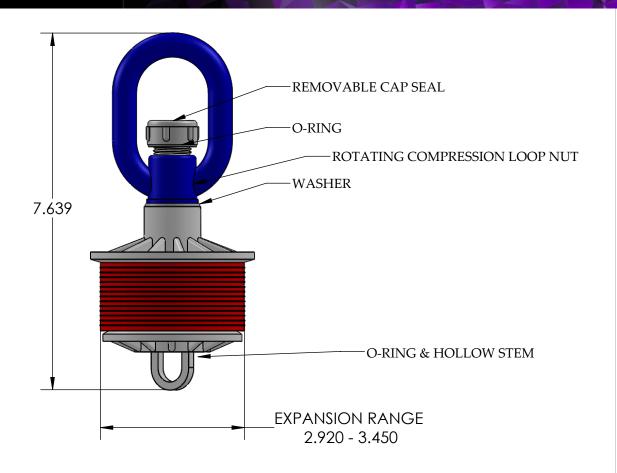

## PRODUCT COMPONENTS

The blank duct plug is comprised of the following components (Figure 1):

- · Plastic top and bottom compression plate
- · Plastic loop nut
- Gasket

## **INSTALLATION INSTRUCTIONS**

- 1. Wipe pipe clean with cloth.
- 2. Back off eye nut or hex nut enough to relieve any pressure on gasket.
- 3. Hand tighten, and then use a screwdriver through loop nut if additional tightening is required.
- 4. Insert duct plug into duct until gasket is completely inside of duct (Figure 2).
- 5. For eye nut: Hold top plate flat against pipe and tighten eye nut until 1 to 3 threads show on bolt through eye nut. Duct plugs fit a range of pipe sizes; tightness will vary dependant upon pipe ID within plug ranges.