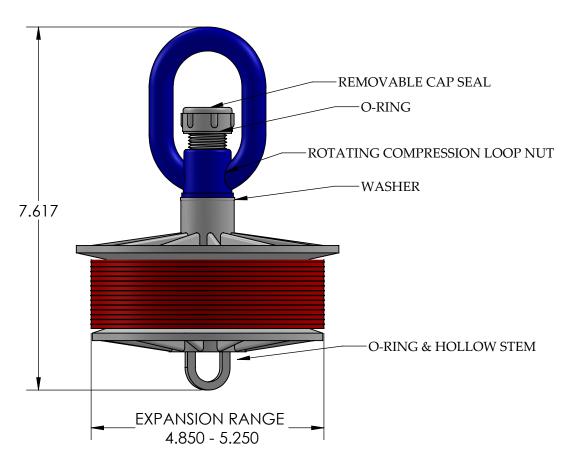

## PRODUCT COMPONENTS

The blank duct plug is comprised of the following components (Figure 1):

- · Plastic top and bottom compression plate
- · Plastic loop nut
- Gasket

## **INSTALLATION INSTRUCTIONS**

- 1. Wipe pipe clean with cloth.
- 2. Back off eye nut or hex nut enough to relieve any pressure on gasket.
- 3. Hand tighten, and then use a screwdriver through loop nut if additional tightening is required.
- 4. Insert duct plug into duct until gasket is completely inside of duct (Figure 2).
- 5. For eye nut: Hold top plate flat against pipe and tighten eye nut until 1 to 3 threads show on bolt through eye nut. Duct plugs fit a range of pipe sizes; tightness will vary dependant upon pipe ID within plug ranges.