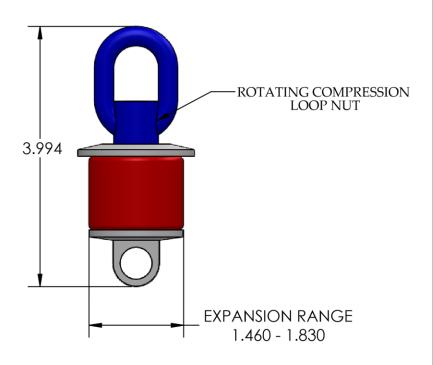

## PRODUCT COMPONENTS

The blank duct plug is comprised of the following components (Figure 1):

- · Plastic top and bottom compression plate
- · Plastic loop nut
- Gasket

## **INSTALLATION INSTRUCTIONS**

- 1. Wipe pipe clean with cloth.
- 2. Back off eye nut or hex nut enough to relieve any pressure on gasket.
- 3. Hand tighten, and then use a screwdriver through loop nut if additional tightening is required.
- 4. Insert duct plug into duct until gasket is completely inside of duct (Figure 2).
- 5. For eye nut: Hold top plate flat against pipe and tighten eye nut until 1 to 3 threads show on bolt through eye nut. Duct plugs fit a range of pipe sizes; tightness will vary dependant upon pipe ID within plug ranges.