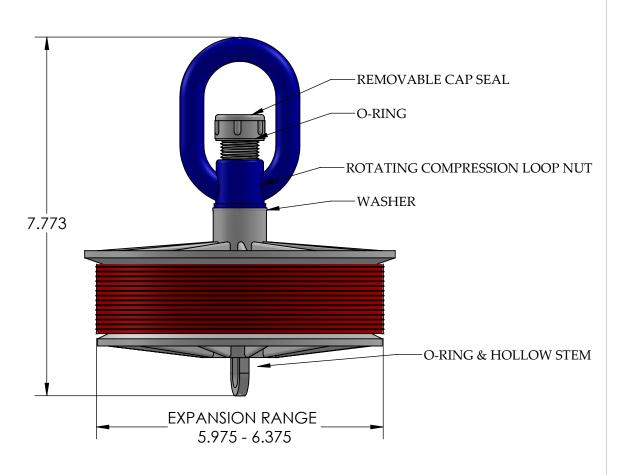

## **INSTALLATION INSTRUCTIONS**

- 1. Wipe pipe clean with cloth.
- 2. Back off eye nut or hex nut enough to relieve any pressure on gasket.
- 3. Hand tighten, and then use a screwdriver through loop nut if additional tightening is required.
- 4. Insert duct plug into duct until gasket is completely inside of duct (Figure 2).
- 5. For eye nut: Hold top plate flat against pipe and tighten eye nut until 1 to 3 threads show on bolt through eye nut. Duct plugs fit a range of pipe sizes; tightness will vary dependant upon pipe ID within plug ranges.

Figure 2

|                                                                                   |                                                                      |                                                                               |        | UNLESS OTHERWISE SPECIFIED:                                                              |           | NAME   | DATE     |        |                  | CAL AM |              |                 |
|-----------------------------------------------------------------------------------|----------------------------------------------------------------------|-------------------------------------------------------------------------------|--------|------------------------------------------------------------------------------------------|-----------|--------|----------|--------|------------------|--------|--------------|-----------------|
|                                                                                   |                                                                      |                                                                               |        | DIMENSIONS ARE IN INCHES                                                                 | DRAWN     | HUIZAR | 06/02/14 |        | MANUFACTURING    |        |              |                 |
|                                                                                   |                                                                      |                                                                               |        | TOLERANCES:<br>FRACTIONAL ± 1/64                                                         | CHECKED   | F.GRO  | 06/02/14 | TITLE: |                  |        |              |                 |
| THE INFOID DRAWING CALAM MEPRODU WITHOUT CALAM M                                  |                                                                      |                                                                               |        | ANGULAR: 0.125° TWO PLACE DECIMAL ±0.010 THREE PLACE DECIMAL ±0.005  INTERPRET GEOMETRIC | ENG APPR. |        |          |        |                  |        |              |                 |
|                                                                                   |                                                                      |                                                                               |        |                                                                                          | MFG APPR. |        |          |        | I                | T      |              |                 |
| THE INFOR<br>DRAWING<br>CALAM M<br>REPRODUC<br>WITHOUT T<br>CALAM M               |                                                                      |                                                                               |        |                                                                                          | Q.A.      |        |          |        |                  |        |              |                 |
| THE INFORMATION CO<br>DRAWING IS THE SOLI<br>CALAM MFG. ANY<br>REPRODUCTION IN PA | PROPRIETARY AND CONFIDENTIAL                                         |                                                                               |        | TOLERANCING PER:                                                                         | COMMENTS  | S:     |          |        |                  |        |              |                 |
| THE INFORM<br>DRAWING I<br>CALAM MF<br>REPRODUC<br>WITHOUT TH<br>CALAM MF         | THE INFORMATION CONTAINED IN THIS DRAWING IS THE SOLE PROPERTY OF    | HE SOLE PROPERTY OF SEE BOM  ANY ON IN PART OR AS A WHOLE  NEXT ASSY  USED ON |        |                                                                                          | _         |        |          |        | DWG. NO. 5120-15 |        | F            | REV<br><b>D</b> |
|                                                                                   | REPRODUCTION IN PART OR AS A WHOLE WITHOUT THE WRITTEN PERMISSION OF |                                                                               |        | FINISH                                                                                   |           |        |          | Α      |                  |        |              | В               |
|                                                                                   |                                                                      | APPLI                                                                         | CATION | DO NOT SCALE DRAWING                                                                     |           |        |          | SCAL   | ALE: WEIGHT:     |        | SHEET 1 OF 1 |                 |
|                                                                                   | <b>†</b>                                                             |                                                                               |        |                                                                                          |           |        |          |        |                  |        |              |                 |