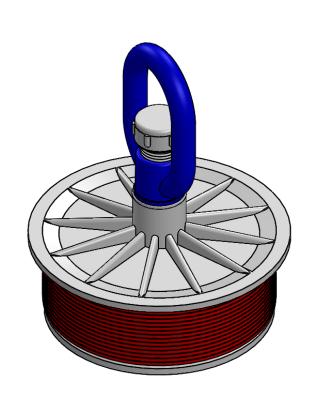

## PRODUCT COMPONENTS

The blank duct plug is comprised of the following components (Figure 1):

- · Plastic top and bottom compression plate
- · Plastic loop nut
- Gasket

## **INSTALLATION INSTRUCTIONS**

- 1. Wipe pipe clean with cloth.
- 2. Back off eye nut or hex nut enough to relieve any pressure on gasket.
- 3. Hand tighten, and then use a screwdriver through loop nut if additional tightening is required.
- 4. Insert duct plug into duct until gasket is completely inside of duct (Figure 2).
- 5. For eye nut: Hold top plate flat against pipe and tighten eye nut until 1 to 3 threads show on bolt through eye nut. Duct plugs fit a range of pipe sizes; tightness will vary dependant upon pipe ID within plug ranges.