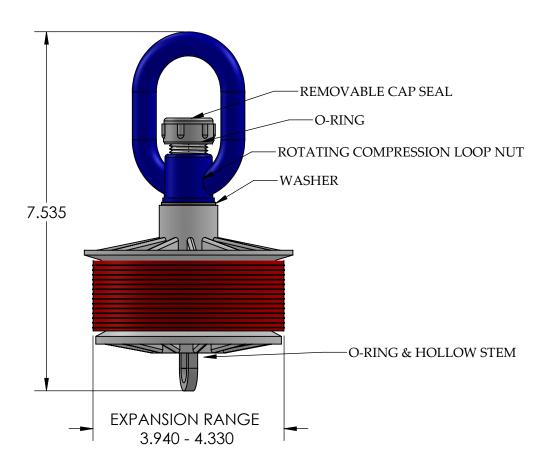

## PRODUCT COMPONENTS

The blank duct plug is comprised of the following components (Figure 1):

- · Plastic top and bottom compression plate
- · Plastic loop nut
- Gasket

## **INSTALLATION INSTRUCTIONS**

- 1. Wipe pipe clean with cloth.
- 2. Back off eye nut or hex nut enough to relieve any pressure on gasket.
- 3. Hand tighten, and then use a screwdriver through loop nut if additional tightening is required.
- 4. Insert duct plug into duct until gasket is completely inside of duct (Figure 2).
- 5. For eye nut: Hold top plate flat against pipe and tighten eye nut until 1 to 3 threads show on bolt through eye nut. Duct plugs fit a range of pipe sizes; tightness will vary dependant upon pipe ID within plug ranges.